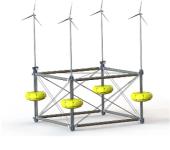

#### **AREAS OF APPLICATION**

Renewable energy production (Wave, Wind, PV) Aquacultures Floating infrastructure

#### **RATED POWER**

 $\begin{array}{lll} \text{OHP Wave:} & 0.7 \text{ kWp / m}^2 \\ \text{OHP Wind:} & 0.15 \text{ kWp / m}^2 \\ \text{OHP PV:} & 0.15 \text{ kWp / m}^2 \\ \text{OHP Full Hybrid:} & 0.8 - 1.0 \text{ kWp / m}^2 \end{array}$ 

#### **PROJECT EXTENSION**

March 2021: 50kWp Wind Turbines (5 x 10kWp)
March 2022 160kWp Wave Energy (4 x 40kWp)