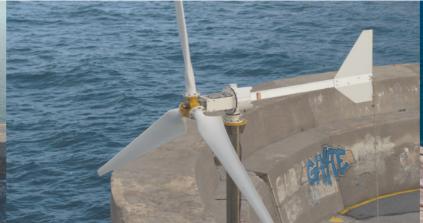

#### **AREAS OF APPLICATION**

Renewable energy production (Wave, Wind, PV) Aquacultures Floating infrastructure

#### **TECHNICAL DATA**

Smallest floating unit: 12m x 12m Largest floating unit: 108m x 108m

Floating Body Diameter: 3.5m Max. Wave Height: 6m - 10m

#### **RATED POWER**

 $\begin{array}{lll} \text{OHP Wave:} & 0.7 \text{ kWp / m}^2 \\ \text{OHP Wind:} & 0.15 \text{ kWp / m}^2 \\ \text{OHP PV:} & 0.15 \text{ kWp / m}^2 \\ \text{OHP Full Hybrid:} & 0.8 - 1.0 \text{ kWp / m}^2 \end{array}$ 

#### **PROJECT EXTENSION**

March 2021: 50kWp Wind Turbines (5 x 10kWp)
March 2022 160kWp Wave Energy (4 x 40kWp)