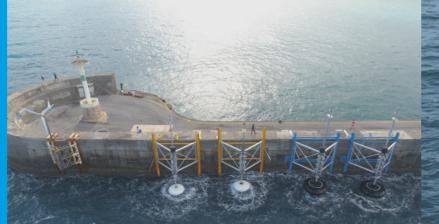

# WAVE ENERGY CONVERTER

#### STRUCTURE WEC

Wave Energy Converters for fixed structures

#### **AREAS OF APPLICATION**

Ports (Breakwater Walls)
Oil & Gas (Offshore-Platforms)

#### **TECHNICAL DATA**

Installed Power: 20 kWp - 40 kWp

Length of lifting rod: 10 m Floating Body Diamter: 2.5 - 3.5 m

#### **ELECTRIC OUTPUT**

Output Voltage: 400VAC / 800VDC