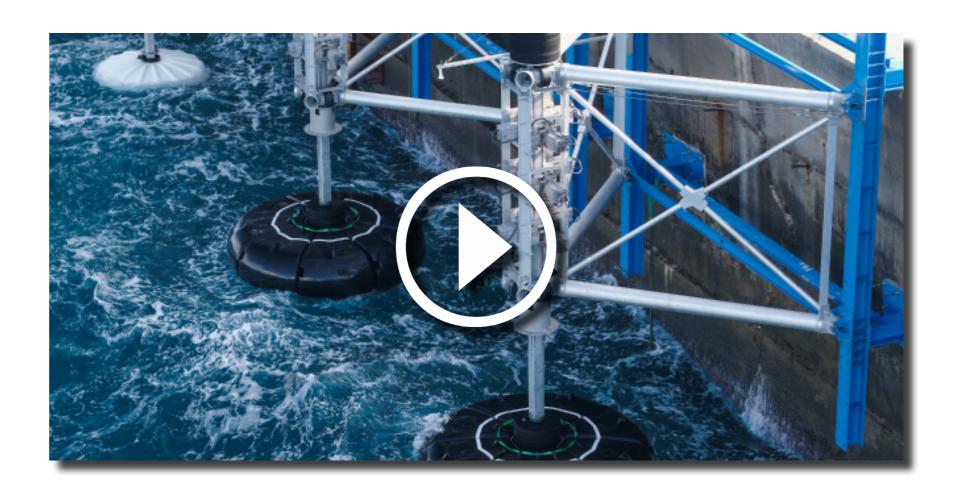

# WAVE ENERGY CONVERTER

#### STRUCTURE WEC

Wave Energy Converters for fixed structures

#### **AREAS OF APPLICATION**

Ports (Breakwater Walls)
Oil & Gas (Offshore-Platforms)

#### **TECHNICAL DATA**

Installed Power: 20 kWp - 40 kWp

Length of lifting rod: 10 m Floating Body Diamter: 2.5 - 3.5 m