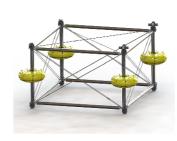

# OCEAN HYBRID PLATFORM

#### **FLOATING OHP**

Modular, multi-purpose platform for ocean based energy production and infrastructure development. All components shippable in ISO containers.

#### **AREAS OF APPLICATION**

Renewable energy production (Wave, Wind, PV) Aquacultures Floating infrastructure

#### **TECHNICAL DATA**

Smallest floating unit: 12m x 12m Largest floating unit: 108m x 108m

Floating Body Diameter: 3.5m Max. Wave Height: 6m - 10m