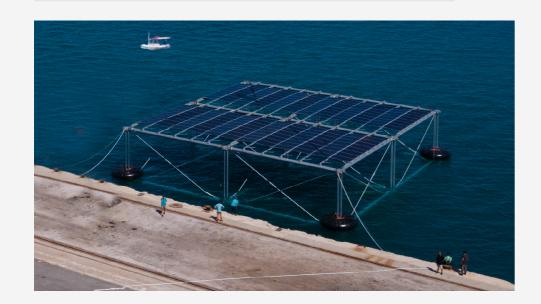

#### **FLOATING OHP**

Modular, multi-purpose platform for ocean based energy production and infrastructure development. All components shippable in ISO containers.

#### **AREAS OF APPLICATION**

Renewable energy production (Wave, Wind, PV) Aquacultures Floating infrastructure

#### **TECHNICAL DATA**

Smallest floating unit: 12m x 12m Largest floating unit: 108m x 108m

Floating Body Diameter: 3.5m Max. Wave Height: 6m - 10m

#### PROJECT DESCRIPTION

SINN Power OHP PV demonstartion project at the R&D site in Heraklion (GRE) is currently being installed and begin of operations is plannend in **Q3 2020** 

#### **PROJECT LAYOUT**

3x3 floating bodies = 576m<sup>2</sup> 80kWp installed PV capacity 800VDC land-line to 24kWh SINN Power Storage (MTX) 400VAC grid connection (20kWp)