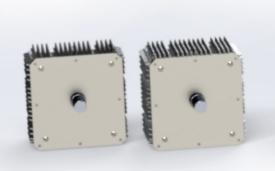

MODULAR ELECTRONICS
MODTRONIX 4.0

## MODULAR ELECTRONICS

CONTACT@SINNPOWER.COM

IP 68

800 VDC

#### IP68

The IP68 rating guarantees: Protection from contact with harmful dust and protection from immersion in water with a depth of more than 1 meter.

#### **MODULAR**

SINN Power's patented housing not only accounts for the IP68 rating, but also great system flexibility. All modules can be either stacked or cabled, systems can be enlarged and single components can be hot-swapped.