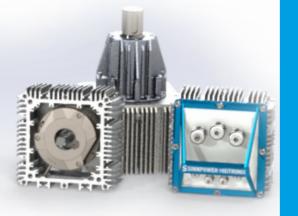

#### **SINN Power ModTroniX**

MTX E-Machines, MTX MotorDrives MTX DCDC Converters, MTX DC AC Inverters

#### **POWER ELECTRONICS**

SINN Power ModTroniX

OHP Wave

OHP Wind

OHP PV

**OHP Full Hybrid** 

#### **ELECTRIC MACHINES**

- 5kW 20kW @ 1000rpm
- 5kW 20kW @ 8000rpm

#### **POWER ELECTRONICS**

- 7.9kW 20.7kW Inverters
- 20kW DC Converters
- 5kW 20kW MotorDrives