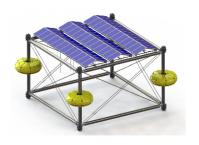

#### **AREAS OF APPLICATION**

Renewable energy production (Wave, Wind, PV) Aquacultures Floating infrastructure

#### **RATED POWER**

 $\begin{array}{lll} \text{OHP Wave:} & 0.7 \text{ kWp / m}^2 \\ \text{OHP Wind:} & 0.15 \text{ kWp / m}^2 \\ \text{OHP PV:} & 0.15 \text{ kWp / m}^2 \\ \text{OHP Full Hybrid:} & 0.8 - 1.0 \text{ kWp / m}^2 \end{array}$ 

#### PROJECT DESCRIPTION

SINN Power OHP PV demonstartion project at the R&D site in Heraklion (GRE) is currently being installed and begin of operations is plannend in **Q3 2020** 

#### **PROJECT LAYOUT**

3x3 floating bodies = 576m<sup>2</sup> 80kWp installed PV capacity 800VDC land-line to 24kWh SINN Power Storage (MTX) 400VAC grid connection (20kWp)