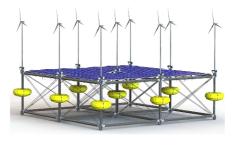

#### **AREAS OF APPLICATION**

Renewable energy production (Wave, Wind, PV) Aquacultures Floating infrastructure

#### **RATED POWER**

 $\begin{array}{lll} \text{OHP Wave:} & 0.7 \text{ kWp / m}^2 \\ \text{OHP Wind:} & 0.15 \text{ kWp / m}^2 \\ \text{OHP PV:} & 0.15 \text{ kWp / m}^2 \\ \text{OHP Full Hybrid:} & 0.8 - 1.0 \text{ kWp / m}^2 \end{array}$ 

#### **PROJECT EXTENSION**

March 2021: 50kWp Wind Turbines (5 x 10kWp)
March 2022 160kWp Wave Energy (4 x 40kWp)