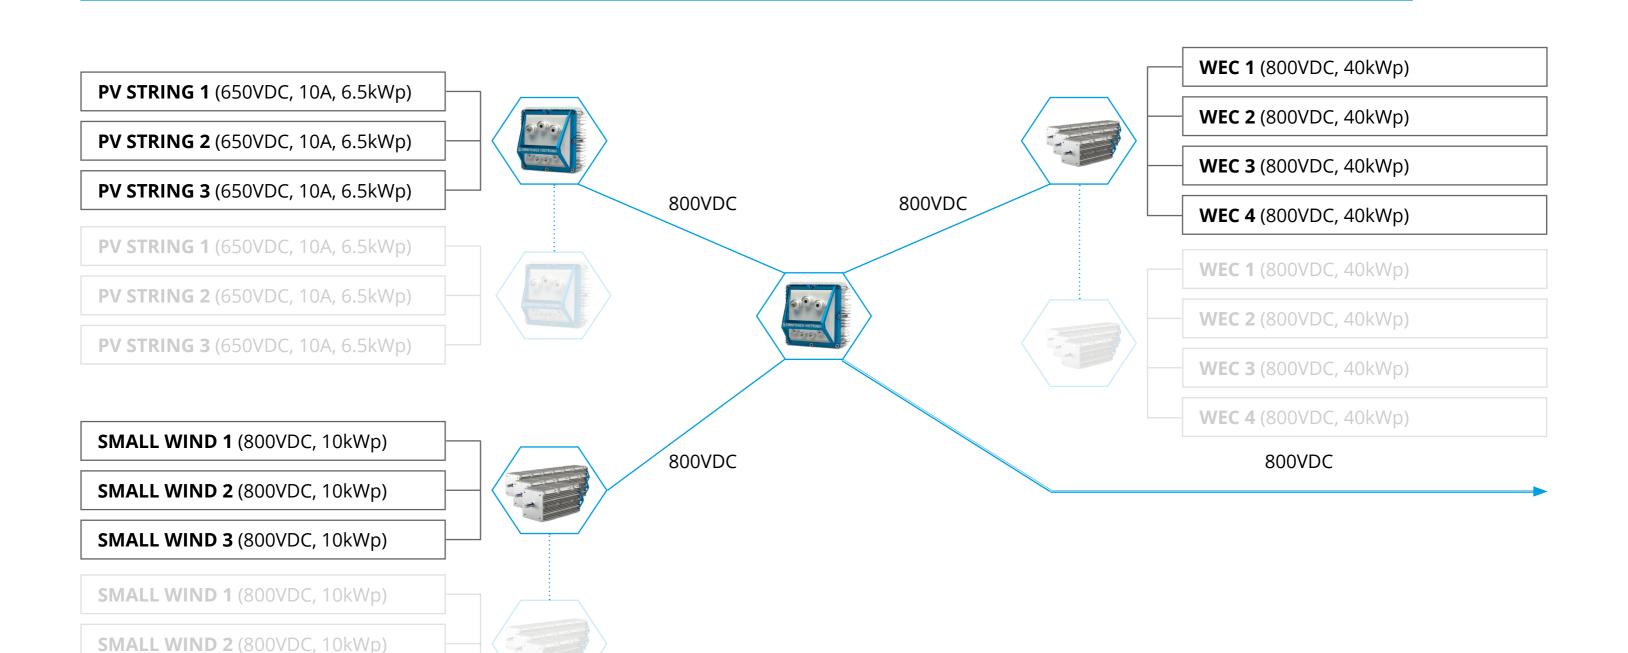

## SMART GRID - OHP

SMALL WIND 3 (800VDC, 10kWp)

Dr.- Ing. Philipp Sinn (CEO & Founder)

contact@sinnpower.com +49 (0) 89 209 6197 5 www.sinnpower.com **SINN Power GmbH** 

Germeringerstr. 9 D-82131, Gauting GERMANY