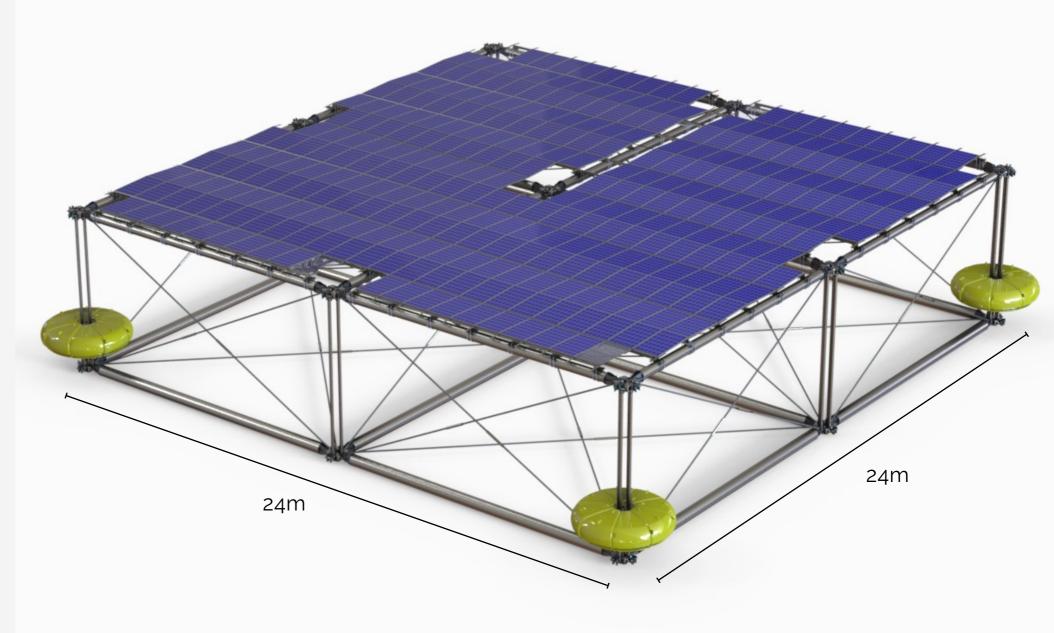

#### **FLOATING OHP**

Modular, multi-purpose platform for ocean based energy production and infrastructure development. All components shippable in ISO containers.

#### **TECHNICAL DATA**

Smallest floating unit: 12m x 12m Largest floating unit: 108m x 108m

Floating Body Diameter: 3.5m Max. Wave Height: 6m - 10m

#### **PROJECT LAYOUT**

3x3 floating bodies = 576m<sup>2</sup> 80kWp installed PV capacity 800VDC land-line to 24kWh SINN Power Storage (MTX) 400VAC grid connection (20kWp)