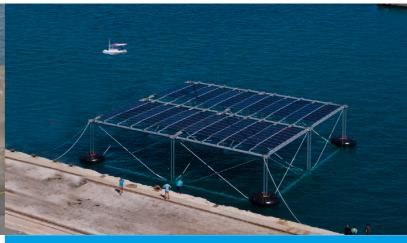

# OCEAN HYBRID PLATFORM

#### **FLOATING OHP**

Modular, multi-purpose platform for ocean based energy production and infrastructure development. All components shippable in ISO containers.

#### PROJECT DESCRIPTION

SINN Power OHP PV demonstartion project at the R&D site in Heraklion (GRE) is currently being installed and begin of operations is plannend in **Q3 2020** 

#### **PROJECT LAYOUT**

3x3 floating bodies = 576m<sup>2</sup> 80kWp installed PV capacity 800VDC land-line to 24kWh SINN Power Storage (MTX) 400VAC grid connection (20kWp)